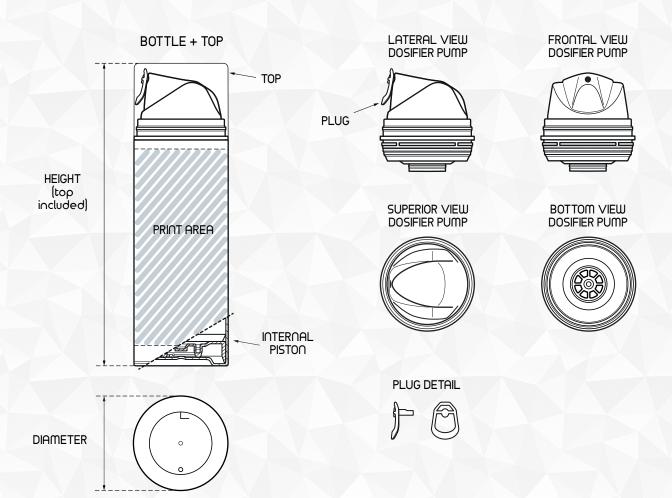

## **DESCRIPTION:**

# Each unit of bottle is made up by:

White plastic bottle with an internal piston + dosifier pump and top.

## **INFORMATION AND MEASUREMENTS:**

| CODE       | NOMINAL<br>CAPACITY | WEIGHT   | HEIGHT  | DIAMETER | PRINT AREA   | CAP                 | PUMP'S<br>DOSAGE | UNITS<br>PER BOX |
|------------|---------------------|----------|---------|----------|--------------|---------------------|------------------|------------------|
| 0103415001 | 150 ml              | ±55,7 gr | ±157 mm | ±48,2 mm | ±45 x 100 mm | Dosifier pump + top | 1,5 ml           | 10 u.            |