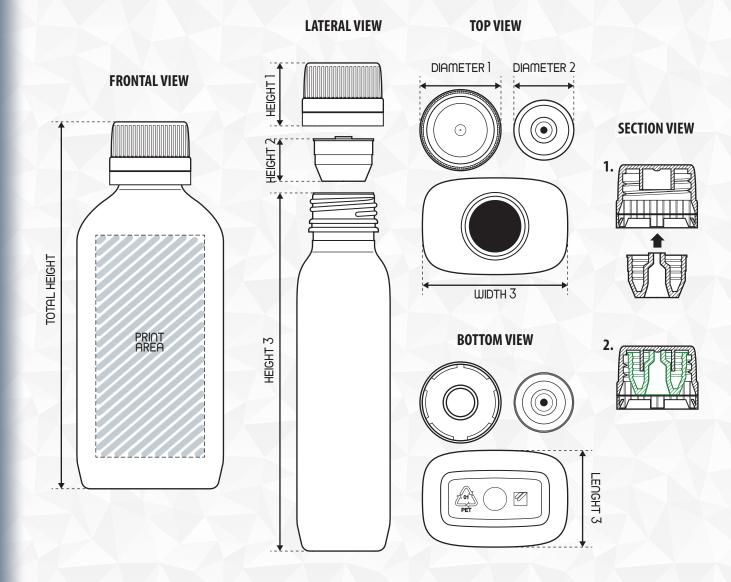

## **INFORMATION AND MEASUREMENTS:**

| CODE       | NOMINAL<br>CAPACITY | HEIGHT 1 | Ø 1       | HEIGHT 2  | Ø 2       | HEIGHT 3   | WIDTH 3   | LENGHT 3  | TOTAL<br>HEIGHT | PRINT<br>AREA | UNITS<br>PER BOX |
|------------|---------------------|----------|-----------|-----------|-----------|------------|-----------|-----------|-----------------|---------------|------------------|
| 0211101501 | 200 ml              | ±24 mm   | ±32,10 mm | ±18,70 mm | ±23,70 mm | ±140,50 mm | ±58,50 mm | ±37,70 mm | ±144 mm         | 80 x 31 mm    | 25 uds.          |